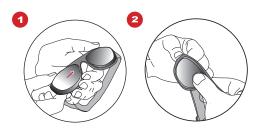

#### **Inserting RX Insert:**

Grip inner corner holding bezel in place with thumb and index finger, push down to secure bezel in frame.

#### **Removing RX Insert:**

Grip the inner corner on both sides of lens bezel with thumb and index finger. From the inside out, push the outer most corner forward "through" the frame.