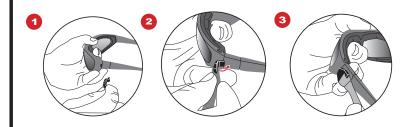

## Attatching or Removing Retainer Straps:

Open the arms of the glasses as though you are going to put them on. Insert the top of the 'Z' shaped latch of the retainer strap into the small opening between the frame of the glasses and the arm. Slowly and firmly push the latch towards the arm of the glasses. You will feel it lock into place. Repeat on the opposite side.

**To remove Retainer Strap:** Lift the "Z" shaped latch away from the arm and release.