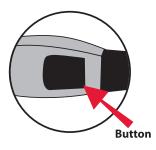

## Inserting or Removing the Strap:

**To Insert Goggle Strap:** Press button inside of glasses to release arms. Insert strap into opening and "click" into place.

## To Remove Goggle Strap:

Press on the same button to release the strap, then replace the sunglass arms.