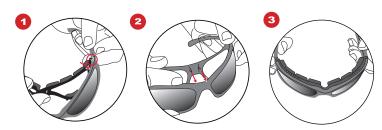

### To insert foam:

Align attachment on foam with the corner of the frame, press down. Connect 4 holes into the frame. Connect the other corner by aligning and pressing in a downward direction.

### **Removing foam:**

Push far corner of foam in an upward direction until the corner attachment releases.

Slowly peel foam away from frame (Four small hole attachments will detach) then remove other corner of the foam with pushing the in the same upward direction.